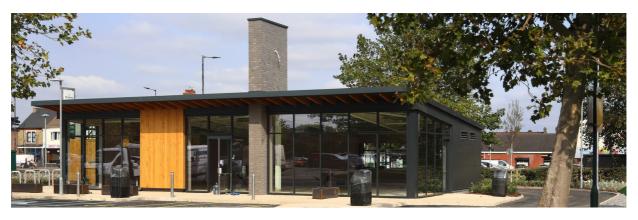

#### **MORRISONS - STARBUCKS PROJECT**

Metalcraft Projects (UK) Ltd worked in partnership with WM Morrison Supermarkets PLC and Starbucks Equity (UK) to deliver 12no drive thru units within the car parks of Morrisons stores across England, Wales and Scotland. The partnership formed part of a nationwide programme being implemented by Morrisons to make more efficient use of their supermarket sites by developing complementary services and facilities within the car parks, including drive thru' coffee outlets, restaurants and other small-scale A1 / A3 / A4 / A5 units.

All projects progressed through the development process with on time Practical completion within 18 months, with a design to reflect the Starbucks corporate identity, values and branding.

Metalcraft Projects (UK) Ltd and their multidisciplined project team managed the planning applications and construction phases across each site in line with the challenging timescales set by Morrisons. The project team worked to address a variety of planning considerations associated with the respective proposals, including retail policy matters, highways, design, flood risk, contaminated land, noise and land stability issues.