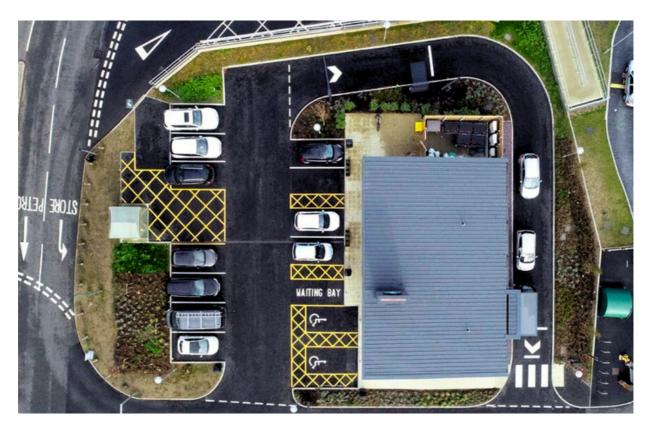

F | 1800      |        |        | 4 August 2020     |
| 1   | Barry               | Penny Way        | CF63 4BA | 1800      |        |        | 26 July 2020      |
| 5   | Cardiff Bay         | Sports Village   | CF11 OJP | 1800      |        |        | 4 August 2020     |
| 4   | Canvey Island       | Northwick Road   | SS8 OPT  | 1800      |        |        | 13 September 2020 |
| 7   | Dundee              | 1 Afton Way      | DD4 8BR  | 1800      |        |        | 9 December 2020   |

#### **Site Locations**



# Site Plans (in alphabetical Order)

#### 1. Barry



#### 2. Blackpool



#### 4. Canvey Island



5. Cardiff Bay



6. Carmarthen



7. Dundee



12. Northampton



13. Nottingham



15. Peterborough



# 16. Preston (Riversway)



## 17. Redditch



## 19. Stoke





























Unit 1b Bowling Park Drive Bradford West Yorkshire BD4 7HG 01274 391548

info@metalcraftuk.com www.metalcraftuk.com