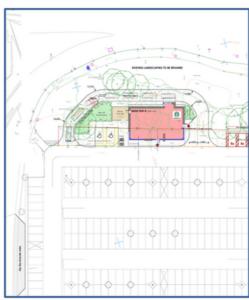

| Kettering Road   | NN3 6AA  | 1800      |        |        | 21 August 2020    |
| 6   | Carmarthen          | Parc Pensarn     | SA31 2NF | 1800      |        |        | 4 August 2020     |
| 1   | Barry               | Penny Way        | CF63 4BA | 1800      |        |        | 26 July 2020      |
| 5   | Cardiff Bay         | Sports Village   | CF11 OJP | 1800      |        |        | 4 August 2020     |
| 4   | Canvey Island       | Northwick Road   | SS8 OPT  | 1800      |        |        | 13 September 2020 |
| 7   | Dundee              | 1 Afton Way      | DD4 8BR  | 1800      |        |        | 9 December 2020   |

#### **Site Locations**



# Site Plans (in alphabetical Order)

#### 1. Barry



#### 2. Blackpool



#### 4. Canvey Island



5. Cardiff Bay



6. Carmarthen



7. Dundee



12. Northampton



13. Nottingham



15. Peterborough



# 16. Preston (Riversway)



## 17. Redditch



## 19. Stoke





























Unit 1b Bowling Park Drive Bradford West Yorkshire BD4 7HG 01274 391548

info@metalcraftuk.com www.metalcraftuk.com