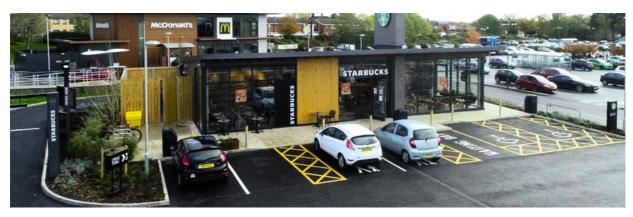

#### **MORRISONS - STARBUCKS PROJECT**

Metalcraft Projects (UK) Ltd worked in partnership with WM Morrison Supermarkets PLC and Starbucks Equity (UK) to deliver 12no drive thru units within the car parks of Morrisons stores across England, Wales and Scotland. The partnership formed part of a nationwide programme being implemented by Morrisons to make more efficient use of their supermarket sites by developing complementary services and facilities within the car parks, including drive thru' coffee outlets, restaurants and other small-scale A1 / A3 / A4 / A5 units.

All projects progressed through the development process with on time Practical completion within 18 months, with a design to reflect the Starbucks corporate identity, values and branding.

Metalcraft Projects (UK) Ltd and their multidisciplined project team managed the planning applications and construction phases across each site in line with the challenging timescales set by Morrisons. The project team worked to address a variety of planning considerations associated with the respective proposals, including retail policy matters, highways, design, flood risk, contaminated land, noise and land stability issues.