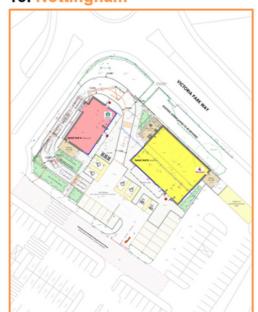

|        | 21 August 2020    |
| 6   | Carmarthen          | Parc Pensarn     | SA31 2NF | 1800      |        |        | 4 August 2020     |
| 1   | Barry               | Penny Way        | CF63 4BA | 1800      |        |        | 26 July 2020      |
| 5   | Cardiff Bay         | Sports Village   | CF11 OJP | 1800      |        |        | 4 August 2020     |
| 4   | Canvey Island       | Northwick Road   | SS8 OPT  | 1800      |        |        | 13 September 2020 |
| 7   | Dundee              | 1 Afton Way      | DD4 8BR  | 1800      |        |        | 9 December 2020   |

#### **Site Locations**



# Site Plans (in alphabetical Order)

#### 1. Barry



#### 2. Blackpool



#### 4. Canvey Island



5. Cardiff Bay



6. Carmarthen



7. Dundee



12. Northampton



13. Nottingham



15. Peterborough



# 16. Preston (Riversway)



## 17. Redditch



## 19. Stoke





























Unit 1b Bowling Park Drive Bradford West Yorkshire BD4 7HG 01274 391548

info@metalcraftuk.com www.metalcraftuk.com