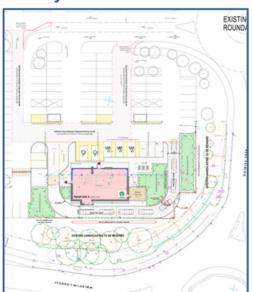

8 0SW  | 1800      |        |        | 11 September 2020 |
| 12  | Northampton         | Kettering Road   | NN3 6AA  | 1800      |        |        | 21 August 2020    |
| 6   | Carmarthen          | Parc Pensarn     | SA31 2NF | 1800      |        |        | 4 August 2020     |
| 1   | Barry               | Penny Way        | CF63 4BA | 1800      |        |        | 26 July 2020      |
| 5   | Cardiff Bay         | Sports Village   | CF11 OJP | 1800      |        |        | 4 August 2020     |
| 4   | Canvey Island       | Northwick Road   | SS8 OPT  | 1800      |        |        | 13 September 2020 |
| 7   | Dundee              | 1 Afton Way      | DD4 8BR  | 1800      |        |        | 9 December 2020   |

#### **Site Locations**



# Site Plans (in alphabetical Order)

#### 1. Barry



#### 2. Blackpool



#### 4. Canvey Island



5. Cardiff Bay



6. Carmarthen



7. Dundee



12. Northampton



13. Nottingham



15. Peterborough



# 16. Preston (Riversway)



## 17. Redditch



## 19. Stoke





























Unit 1b Bowling Park Drive Bradford West Yorkshire BD4 7HG 01274 391548

info@metalcraftuk.com www.metalcraftuk.com