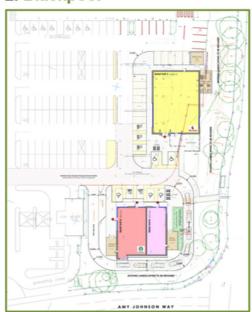

|        | 11 September 2020 |
| 12  | Northampton         | Kettering Road   | NN3 6AA  | 1800      |        |        | 21 August 2020    |
| 6   | Carmarthen          | Parc Pensarn     | SA31 2NF | 1800      |        |        | 4 August 2020     |
| 1   | Barry               | Penny Way        | CF63 4BA | 1800      |        |        | 26 July 2020      |
| 5   | Cardiff Bay         | Sports Village   | CF11 OJP | 1800      |        |        | 4 August 2020     |
| 4   | Canvey Island       | Northwick Road   | SS8 OPT  | 1800      |        |        | 13 September 2020 |
| 7   | Dundee              | 1 Afton Way      | DD4 8BR  | 1800      |        |        | 9 December 2020   |

#### **Site Locations**



# Site Plans (in alphabetical Order)

#### 1. Barry



#### 2. Blackpool



#### 4. Canvey Island



5. Cardiff Bay



6. Carmarthen



7. Dundee



12. Northampton



13. Nottingham



15. Peterborough



# 16. Preston (Riversway)



## 17. Redditch



## 19. Stoke





























Unit 1b Bowling Park Drive Bradford West Yorkshire BD4 7HG 01274 391548

info@metalcraftuk.com www.metalcraftuk.com