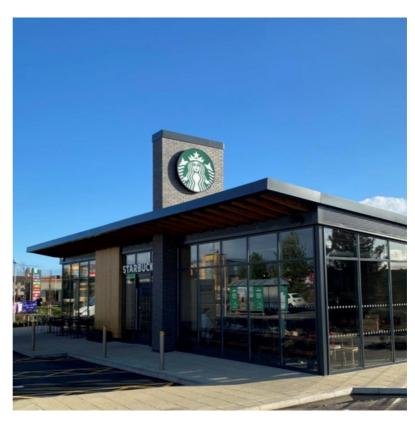

#### **MORRISONS - STARBUCKS PROJECT**

Metalcraft Projects (UK) Ltd worked in partnership with WM Morrison Supermarkets PLC and Starbucks Equity (UK) to deliver 12no drive thru units within the car parks of Morrisons stores across England, Wales and Scotland. The partnership formed part of a nationwide programme being implemented by Morrisons to make more efficient use of their supermarket sites by developing complementary services and facilities within the car parks, including drive thru' coffee outlets, restaurants and other small-scale A1 / A3 / A4 / A5 units.

All projects progressed through the development process with on time Practical completion within 18 months, with a design to reflect the Starbucks corporate identity, values and branding.

Metalcraft Projects (UK) Ltd and their multidisciplined project team managed the planning applications and construction phases across each site in line with the challenging timescales set by Morrisons. The project team worked to address a variety of planning considerations associated with the respective proposals, including retail policy matters, highways, design, flood risk, contaminated land, noise and land stability issues.