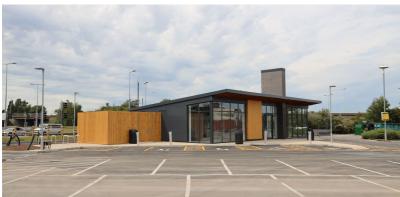

#### **MORRISONS - STARBUCKS PROJECT**

Metalcraft Projects (UK) Ltd worked in partnership with WM Morrison Supermarkets PLC and Starbucks Equity (UK) to deliver 12no drive thru units within the car parks of Morrisons stores across England, Wales and Scotland. The partnership formed part of a nationwide programme being implemented by Morrisons to make more efficient use of their supermarket sites by developing complementary services and facilities within the car parks, including drive thru' coffee outlets, restaurants and other small-scale A1 / A3 / A4 / A5 units.

All projects progressed through the development process with on time Practical completion within 18 months, with a design to reflect the Starbucks corporate identity, values and branding.

Metalcraft Projects (UK) Ltd and their multidisciplined project team managed the planning applications and construction phases across each site in line with the challenging timescales set by Morrisons. The project team worked to address a variety of planning considerations associated with the respective proposals, including retail policy matters, highways, design, flood risk, contaminated land, noise and land stability issues.