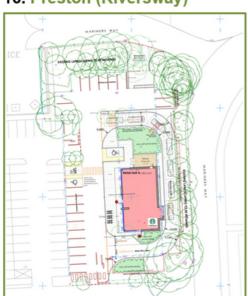

marthen          | Parc Pensarn     | SA31 2NF | 1800      |        |        | 4 August 2020     |
| 1   | Barry               | Penny Way        | CF63 4BA | 1800      |        |        | 26 July 2020      |
| 5   | Cardiff Bay         | Sports Village   | CF11 OJP | 1800      |        |        | 4 August 2020     |
| 4   | Canvey Island       | Northwick Road   | SS8 OPT  | 1800      |        |        | 13 September 2020 |
| 7   | Dundee              | 1 Afton Way      | DD4 8BR  | 1800      |        |        | 9 December 2020   |

#### **Site Locations**



# Site Plans (in alphabetical Order)

#### 1. Barry



#### 2. Blackpool



#### 4. Canvey Island



5. Cardiff Bay



6. Carmarthen



7. Dundee



12. Northampton



13. Nottingham



15. Peterborough



# 16. Preston (Riversway)



## 17. Redditch



## 19. Stoke





























Unit 1b Bowling Park Drive Bradford West Yorkshire BD4 7HG 01274 391548

info@metalcraftuk.com www.metalcraftuk.com