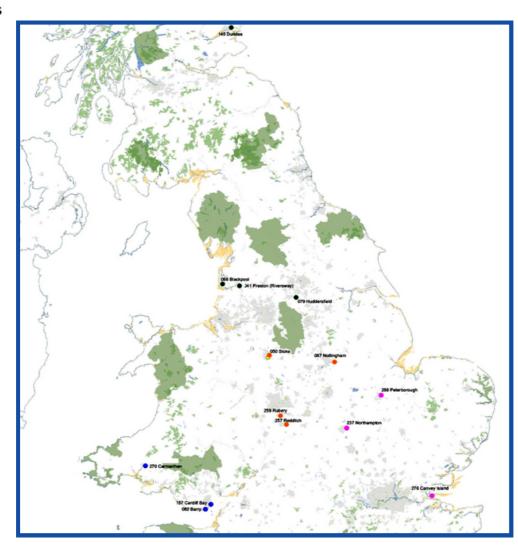

#### **Schedule of Units**

Key 1800 = size (sqft)

|     | 1000 - 3120 (3410)  |                  |          |           |        |        |                   |
|-----|---------------------|------------------|----------|-----------|--------|--------|-------------------|
| Ref | Location            | Address          |          | Starbucks | Nandos | Greggs | Completed         |
| 2   | Blackpool           | Squires Gate     | FY4 2AY  | 1800      | 3750   | 1240   | 14 December 2020  |
| 16  | Preston (Riversway) | Riversway        | PR2 2YN  | 1800      |        |        | 14 September 2020 |
| 19  | Stoke               | Ridgeway drive   | ST1 5NY  | 1800      |        |        | 14 September 2020 |
| 13  | Nottingham          | Victoria Parkway | NG4 2PA  | 1800      | 3750   |        | 18 December 2020  |
| 15  | Peterborough        | Lincoln Road     | PE4 6WS  | 1800      |        |        | 16 September 2020 |
| 17  | Redditch            | Warwick Highway  | B98 0SW  | 1800      |        |        | 11 September 2020 |
| 12  | Northampton         | Kettering Road   | NN3 6AA  | 1800      |        |        | 21 August 2020    |
| 6   | Carmarthen          | Parc Pensarn     | SA31 2NF | 1800      |        |        | 4 August 2020     |
| 1   | Barry               | Penny Way        | CF63 4BA | 1800      |        |        | 26 July 2020      |
| 5   | Cardiff Bay         | Sports Village   | CF11 OJP | 1800      |        |        | 4 August 2020     |
| 4   | Canvey Island       | Northwick Road   | SS8 OPT  | 1800      |        |        | 13 September 2020 |
| 7   | Dundee              | 1 Afton Way      | DD4 8BR  | 1800      |        |        | 9 December 2020   |

#### **Site Locations**