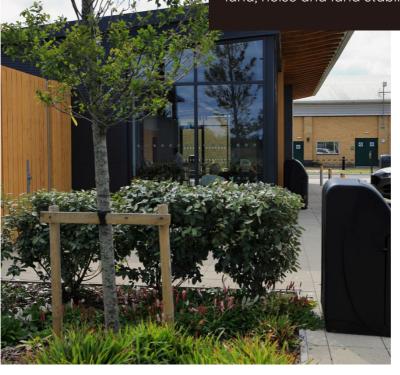

#### **MORRISONS - STARBUCKS PROJECT**

Metalcraft Projects (UK) Ltd worked in partnership with WM Morrison Supermarkets PLC and Starbucks Equity (UK) to deliver 12no drive thru units within the car parks of Morrisons stores across England, Wales and Scotland. The partnership formed part of a nationwide programme being implemented by Morrisons to make more efficient use of their supermarket sites by developing complementary services and facilities within the car parks, including drive thru' coffee outlets, restaurants and other small-scale A1 / A3 / A4 / A5 units.

All projects progressed through the development process with on time Practical completion within 18 months, with a design to reflect the Starbucks corporate identity, values and branding.

Metalcraft Projects (UK) Ltd and their multidisciplined project team managed the planning applications and construction phases across each site in line with the challenging timescales set by Morrisons. The project team worked to address a variety of planning considerations associated with the respective proposals, including retail policy matters, highways, design, flood risk, contaminated land, noise and land stability issues.