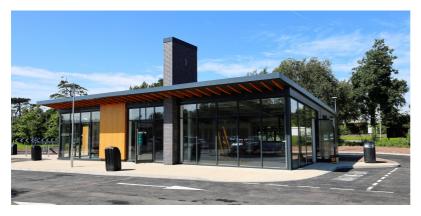

#### **MORRISONS - STARBUCKS PROJECT**

Metalcraft Projects (UK) Ltd worked in partnership with WM Morrison Supermarkets PLC and Starbucks Equity (UK) to deliver 12no drive thru units within the car parks of Morrisons stores across England, Wales and Scotland. The partnership formed part of a nationwide programme being implemented by Morrisons to make more efficient use of their supermarket sites by developing complementary services and facilities within the car parks, including drive thru' coffee outlets, restaurants and other small-scale A1 / A3 / A4 / A5 units.

All projects progressed through the development process with on time Practical completion within 18 months, with a design to reflect the Starbucks corporate identity, values and branding.

Metalcraft Projects (UK) Ltd and their multidisciplined project team managed the planning applications and construction phases across each site in line with the challenging timescales set by Morrisons. The project team worked to address a variety of planning considerations associated with the respective proposals, including retail policy matters, highways, design, flood risk, contaminated land, noise and land stability issues.