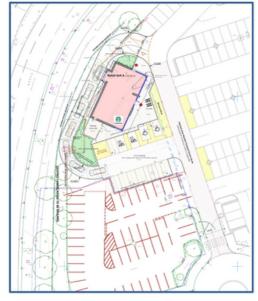

| Northampton         | Kettering Road   | NN3 6AA  | 1800      |        |        | 21 August 2020    |
| 6   | Carmarthen          | Parc Pensarn     | SA31 2NF | 1800      |        |        | 4 August 2020     |
| 1   | Barry               | Penny Way        | CF63 4BA | 1800      |        |        | 26 July 2020      |
| 5   | Cardiff Bay         | Sports Village   | CF11 OJP | 1800      |        |        | 4 August 2020     |
| 4   | Canvey Island       | Northwick Road   | SS8 OPT  | 1800      |        |        | 13 September 2020 |
| 7   | Dundee              | 1 Afton Way      | DD4 8BR  | 1800      |        |        | 9 December 2020   |

#### **Site Locations**



# Site Plans (in alphabetical Order)

#### 1. Barry



#### 2. Blackpool



#### 4. Canvey Island



5. Cardiff Bay



6. Carmarthen



7. Dundee



12. Northampton



13. Nottingham



15. Peterborough



# 16. Preston (Riversway)



## 17. Redditch



## 19. Stoke





























Unit 1b Bowling Park Drive Bradford West Yorkshire BD4 7HG 01274 391548

info@metalcraftuk.com www.metalcraftuk.com