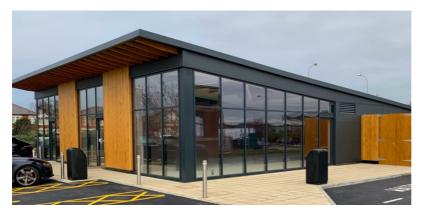

#### **MORRISONS - STARBUCKS PROJECT**

Metalcraft Projects (UK) Ltd worked in partnership with WM Morrison Supermarkets PLC and Starbucks Equity (UK) to deliver 12no drive thru units within the car parks of Morrisons stores across England, Wales and Scotland. The partnership formed part of a nationwide programme being implemented by Morrisons to make more efficient use of their supermarket sites by developing complementary services and facilities within the car parks, including drive thru' coffee outlets, restaurants and other small-scale A1 / A3 / A4 / A5 units.

All projects progressed through the development process with on time Practical completion within 18 months, with a design to reflect the Starbucks corporate identity, values and branding.

Metalcraft Projects (UK) Ltd and their multidisciplined project team managed the planning applications and construction phases across each site in line with the challenging timescales set by Morrisons. The project team worked to address a variety of planning considerations associated with the respective proposals, including retail policy matters, highways, design, flood risk, contaminated land, noise and land stability issues.