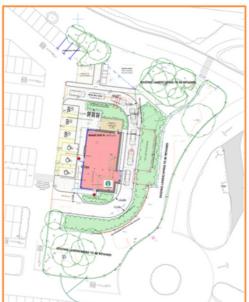

Parc Pensarn     | SA31 2NF | 1800      |        |        | 4 August 2020     |
| 1   | Barry               | Penny Way        | CF63 4BA | 1800      |        |        | 26 July 2020      |
| 5   | Cardiff Bay         | Sports Village   | CF11 OJP | 1800      |        |        | 4 August 2020     |
| 4   | Canvey Island       | Northwick Road   | SS8 OPT  | 1800      |        |        | 13 September 2020 |
| 7   | Dundee              | 1 Afton Way      | DD4 8BR  | 1800      |        |        | 9 December 2020   |

#### **Site Locations**



# Site Plans (in alphabetical Order)

#### 1. Barry



#### 2. Blackpool



#### 4. Canvey Island



5. Cardiff Bay



6. Carmarthen



7. Dundee



12. Northampton



13. Nottingham



15. Peterborough



# 16. Preston (Riversway)



## 17. Redditch



## 19. Stoke





























Unit 1b Bowling Park Drive Bradford West Yorkshire BD4 7HG 01274 391548

info@metalcraftuk.com www.metalcraftuk.com