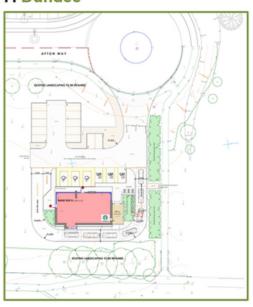

ring Road   | NN3 6AA  | 1800      |        |        | 21 August 2020    |
| 6   | Carmarthen          | Parc Pensarn     | SA31 2NF | 1800      |        |        | 4 August 2020     |
| 1   | Barry               | Penny Way        | CF63 4BA | 1800      |        |        | 26 July 2020      |
| 5   | Cardiff Bay         | Sports Village   | CF11 OJP | 1800      |        |        | 4 August 2020     |
| 4   | Canvey Island       | Northwick Road   | SS8 OPT  | 1800      |        |        | 13 September 2020 |
| 7   | Dundee              | 1 Afton Way      | DD4 8BR  | 1800      |        |        | 9 December 2020   |

#### **Site Locations**



# Site Plans (in alphabetical Order)

#### 1. Barry



#### 2. Blackpool



#### 4. Canvey Island



5. Cardiff Bay



6. Carmarthen



7. Dundee



12. Northampton



13. Nottingham



15. Peterborough



# 16. Preston (Riversway)



## 17. Redditch



## 19. Stoke





























Unit 1b Bowling Park Drive Bradford West Yorkshire BD4 7HG 01274 391548

info@metalcraftuk.com www.metalcraftuk.com