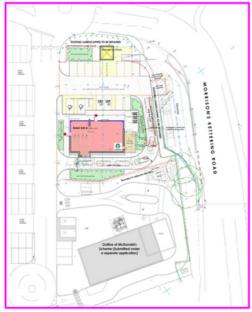

AA  | 1800      |        |        | 21 August 2020    |
| 6   | Carmarthen          | Parc Pensarn     | SA31 2NF | 1800      |        |        | 4 August 2020     |
| 1   | Barry               | Penny Way        | CF63 4BA | 1800      |        |        | 26 July 2020      |
| 5   | Cardiff Bay         | Sports Village   | CF11 OJP | 1800      |        |        | 4 August 2020     |
| 4   | Canvey Island       | Northwick Road   | SS8 OPT  | 1800      |        |        | 13 September 2020 |
| 7   | Dundee              | 1 Afton Way      | DD4 8BR  | 1800      |        |        | 9 December 2020   |

#### **Site Locations**



# Site Plans (in alphabetical Order)

#### 1. Barry



#### 2. Blackpool



#### 4. Canvey Island



5. Cardiff Bay



6. Carmarthen



7. Dundee



12. Northampton



13. Nottingham



15. Peterborough



# 16. Preston (Riversway)



## 17. Redditch



## 19. Stoke





























Unit 1b Bowling Park Drive Bradford West Yorkshire BD4 7HG 01274 391548

info@metalcraftuk.com www.metalcraftuk.com